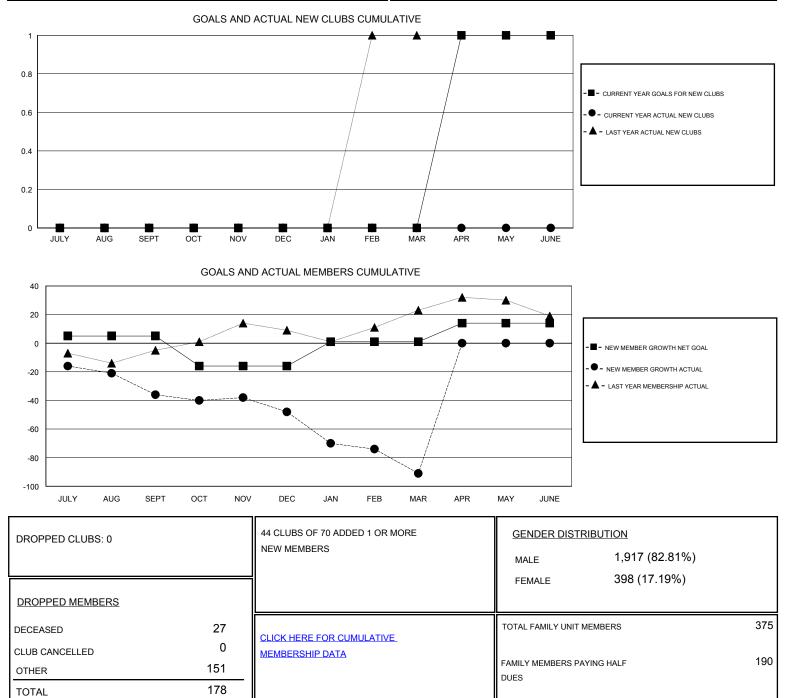

## Judy Hankom GMT

| GMT: Judy Ha          | T: Judy Hankom LOCATION WISCONSI |           |               |                       |                                                                |                                                              | GMT CA                                             |
|-----------------------|----------------------------------|-----------|---------------|-----------------------|----------------------------------------------------------------|--------------------------------------------------------------|----------------------------------------------------|
| Clubs                 |                                  |           |               | Members               |                                                                |                                                              |                                                    |
| RESULTS FOR 2016-2017 |                                  |           |               | RESULTS FOR 2016-2017 |                                                                |                                                              |                                                    |
| QUARTER               | NEW CLUB GOAL                    | NEW CLUBS | DROPPED CLUBS | QUARTER               | NEW MEMBER GROWTH<br>NET GOAL (not reinstated<br>or transfers) | NEW MEMBER<br>GROWTH ACTUAL (not<br>reinstated or transfers) | DROPPED<br>MEMBERS ACTUAL<br>(including transfers) |
| JULY/AUG/SEPT         | 0                                | 0         | 0             | JULY/AUG/SEPT         | 5                                                              | 34                                                           | 70                                                 |
| OCT/NOV/DEC           | 0                                | 0         | 0             | OCT/NOV/DEC           | -21                                                            | 31                                                           | 43                                                 |
| JAN/FEB/MAR           | 0                                | 0         | 0             | JAN/FEB/MAR           | 17                                                             | 22                                                           | 65                                                 |
| APR/MAY/JUNE          | 1                                | 0         | 0             | APR/MAY/JUNE          | 13                                                             | 0                                                            | 0                                                  |